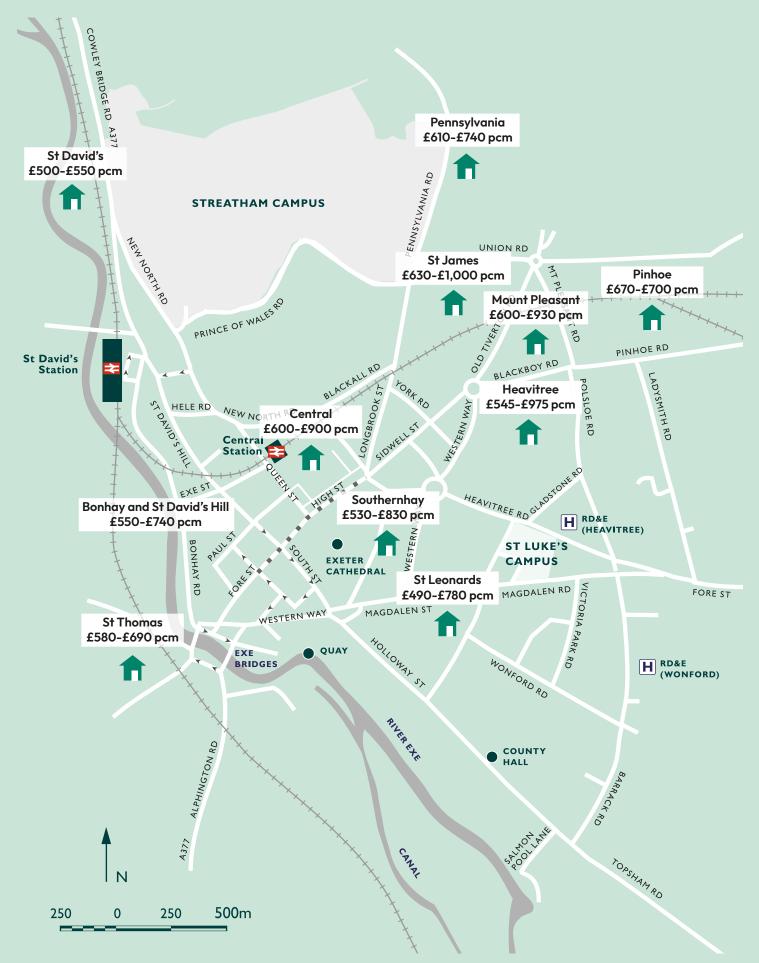

## Rents payable for landlord-owned accommodation in Exeter

Data refers to 2024-25 lettings and is based on typical rent per person in a shared house or flat.