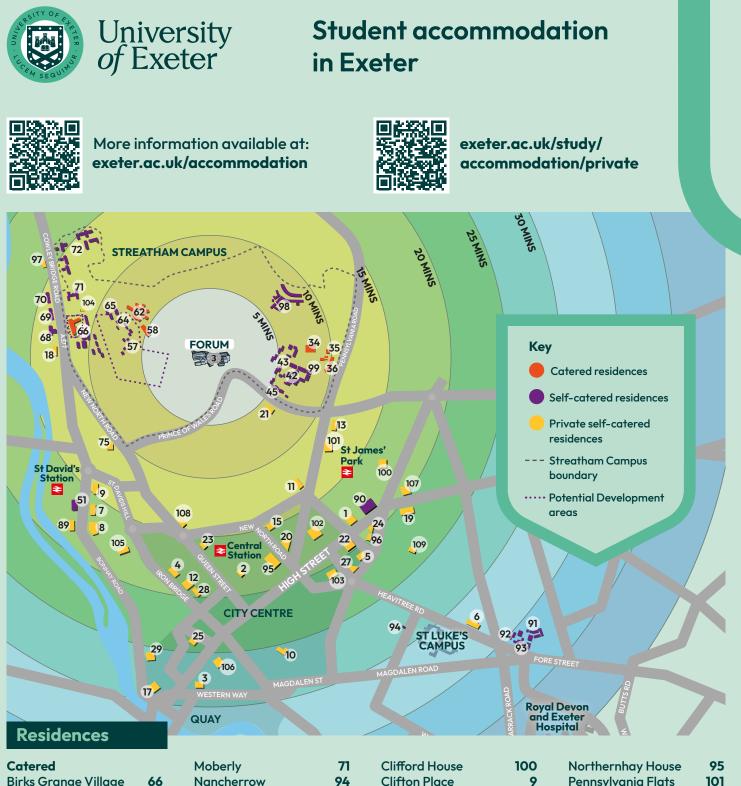

| Culeieu              |           | Moberry               |
|----------------------|-----------|-----------------------|
| Birks Grange Village | 66        | Nancherrow            |
| Holland Hall         | 62        | Nash Grove            |
| Lopes Hall           | 34        | Rowancroft            |
| Mardon Hall          | 58        | Rowancroft Co         |
| Pennsylvania Court   | 36        | Rowancroft Me         |
| Ransom Pickard       | 35        | Rowe House            |
| Self-Catered         |           | Spreytonway           |
|                      | 44        | St David's            |
| Birks Grange Village | 66        | St German's           |
| Clydesdale Rise      | 65        |                       |
| Clydesdale Court     | 64        | Private (Self-C       |
| Cook Mews            | 69        | Apollo House          |
| Duryard              | 72        | Atlas House           |
| East Park            | <b>98</b> | Bishop Blackal        |
| James Owen Court     | 90        | Blockyard Apa         |
| King Edward Court    | 68        | Bonhay                |
| Lafrowda             | 43        | Boutique Exete        |
| Llewellyn Mews       | 70        | <b>Central Living</b> |
|                      |           |                       |

| Moberly                       | 71  |
|-------------------------------|-----|
| Nancherrow                    | 94  |
| Nash Grove                    | 57  |
| Rowancroft                    | 91  |
| Rowancroft Court              | 92  |
| Rowancroft Mews               | 93  |
| Rowe House                    | 45  |
| Spreytonway                   | 99  |
| St David's                    | 51  |
| St German's                   | 42  |
| Private (Self-Catered)        | )   |
| Apollo House                  | 8   |
| Atlas House                   | 6   |
| <b>Bishop Blackall School</b> | 11  |
| Blockyard Apartments          | 109 |
| Bonhay                        | 7   |
| ,<br>Boutique Exeter          | 107 |
| Boutique Exeter               | 107 |

| Clifford House      |
|---------------------|
| Clifton Place       |
| Cricket Field Court |
| Dean Clarke Lofts   |
| Exeter Elm          |
| Exeter One          |
| Exeter Trust House  |
| George House        |
| Hill View Place     |
| Iron Bridge Studios |
| lsca Lofts          |
|                     |
| Kilmorie Mews       |
| King Edward Studios |
| Kingfisher House    |
| Library Lofts       |
| Molly Hayes         |
| New North Road      |
| Northfield          |
|                     |

| Northernhay House    | 95    |
|----------------------|-------|
| Pennsylvania Flats   | 101   |
| Picturehouse Apartme | nts 1 |
| Point Exe            | 89    |
| Portland House       | 20    |
| Queen Street Studios | 23    |
| Renslade House       | 17    |
| The Barn             | 22    |
| The City Arcade      | 106   |
| The Depot            | 27    |
| The Leat             | 29    |
| The Neighbourhood    | 25    |
| The Printworks       | 96    |
| Verney Street        | 5     |
| Walnut Gardens       | 105   |
| West Gate            | 3     |
|                      |       |